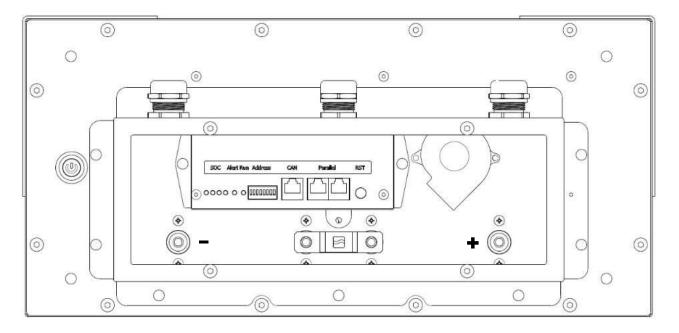

## KATBATT 11.7kWh LiFePO4 Battery Datasheet

| Specification              | 11.7kWh                                                                                                                                                            |
|----------------------------|--------------------------------------------------------------------------------------------------------------------------------------------------------------------|
| Dimensions                 | 640x500x240 (h w d) mm                                                                                                                                             |
| Mass                       | 85 kg                                                                                                                                                              |
| 95% DOD                    | 11.1 kWh                                                                                                                                                           |
| 80% DOD                    | 9.36 kWh                                                                                                                                                           |
| Max&Cont. Charge Current   | 200 A                                                                                                                                                              |
| Max&Cont. Charge Power     | 10 kW                                                                                                                                                              |
| Max/Cont. Disharge Current | 200 A                                                                                                                                                              |
| Max/Cont. Discharge Power  | 10 kW                                                                                                                                                              |
|                            |                                                                                                                                                                    |
| Nominal Voltage            | 51.2 V                                                                                                                                                             |
| Bulk Charge voltage        | 57 V                                                                                                                                                               |
| Float Voltage              | 55V                                                                                                                                                                |
| Minimum Voltage            | 48 V                                                                                                                                                               |
|                            |                                                                                                                                                                    |
| Monitoring                 | Web based monitoring platform when adding our monitoring unit                                                                                                      |
| Battery Parallel connect   | 15 units Maximum with RS485                                                                                                                                        |
| Inverter communication     | CAN                                                                                                                                                                |
| Protection                 | Short circuit, over current, cell over and under voltage, high and low temperature, IP52                                                                           |
| Warranty                   | 4000 Cycles to 80% DOD after which 80% of original capacity of battery remains or 10 years(whichever comes first) View warranty document for terms and conditions. |
| Expected life              | 15 years to 80% of original capacity (dependent on usage)                                                                                                          |