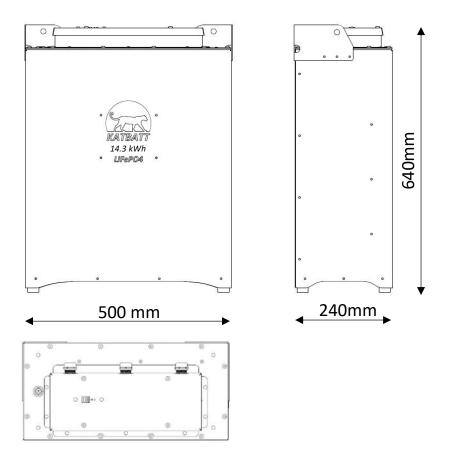

## KATBATT 11.7kWh LiFePO4 Battery Datasheet

| Specification              | 11.7kWh                                                                                                                                                            |
|----------------------------|--------------------------------------------------------------------------------------------------------------------------------------------------------------------|
| Dimensions                 | 640x500x240 (h w d) mm                                                                                                                                             |
| Mass                       | 85 kg                                                                                                                                                              |
| 95% DOD                    | 11.1 kWh                                                                                                                                                           |
| 80% DOD                    | 9.36 kWh                                                                                                                                                           |
| Max&Cont. Charge Current   | 200 A                                                                                                                                                              |
| Max&Cont. Charge Power     | 10 kW                                                                                                                                                              |
| Max/Cont. Disharge Current | 200 A                                                                                                                                                              |
| Max/Cont. Discharge Power  | 10 kW                                                                                                                                                              |
|                            |                                                                                                                                                                    |
| Nominal Voltage            | 51.2 V                                                                                                                                                             |
| Bulk Charge voltage        | 57 V                                                                                                                                                               |
| Float Voltage              | 55V                                                                                                                                                                |
| Minimum Voltage            | 48 V                                                                                                                                                               |
|                            |                                                                                                                                                                    |
| Monitoring                 | Web based monitoring platform when adding our monitoring unit                                                                                                      |
| Battery Parallel connect   | 15 units Maximum with RS485                                                                                                                                        |
| Inverter communication     | CAN                                                                                                                                                                |
| Protection                 | Short circuit, over current, cell over and under voltage, high and low temperature, IP52                                                                           |
| Warranty                   | 4000 Cycles to 80% DOD after which 80% of original capacity of battery remains or 10 years(whichever comes first) View warranty document for terms and conditions. |
| Expected life              | 15 years to 80% of original capacity (dependent on usage)                                                                                                          |